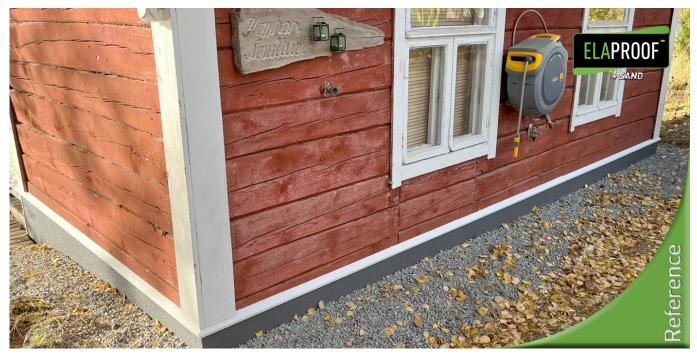

## **Description**

The waterproofing of the plinth of the beach sauna was fixed with ElaProof+SAND Plinth Protection. In the interior renovation of the sauna, the floor got a new surface of ElaProof+SAND Floor Covering, which was finished with ELACOAT TopCoat.

## **Project information**

Client: Private house Project: Beach Sauna Address: Tuulos, Finland

Material: Concrete plinth + floor

Contractor: Paloniitty Oy

**Supervisor:** Sauli Paloniitty, Paloniitty Oy

Time and city: 07/2022 | Tuulos