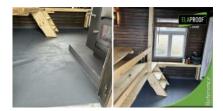

## **Description**

The waterproofing of the plinth of the beach sauna was fixed with ElaProof+SAND Plinth Protection. In the interior renovation of the sauna, the floor got a new surface of ElaProof+SAND Floor Covering, which was finished with ELACOAT TopCoat.

## **Products used in the project**

- ElaProof+SAND Floor Covering
- ElaProof+SAND Plinth Protection
- ElaProof Primer
- ELACOAT TOPCOAT