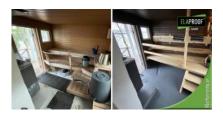

## **Description**

The waterproofing of the plinth of the beach sauna was fixed with ElaProof+SAND Plinth Protection. In the interior renovation of the sauna, the floor got a new surface of ElaProof+SAND Floor Covering, which was finished with ELACOAT TopCoat.

## **Products used in the project**

- ElaProof+SAND Floor Covering
- ElaProof+SAND Plinth Protection
- ElaProof Primer
- ELACOAT TOPCOAT