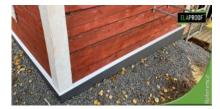

## **Description**

The waterproofing of the plinth of the beach sauna was fixed with ElaProof+SAND Plinth Protection. In the interior renovation of the sauna, the floor got a new surface of ElaProof+SAND Floor Covering, which was finished with ELACOAT TopCoat.