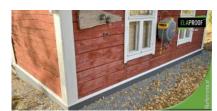

## **Description**

The waterproofing of the plinth of the beach sauna was fixed with ElaProof+SAND Plinth Protection. In the interior renovation of the sauna, the floor got a new surface of ElaProof+SAND Floor Covering, which was finished with ELACOAT TopCoat.